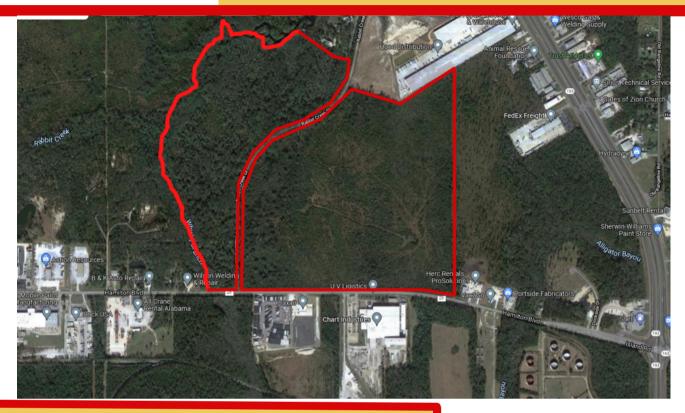

# **200 ACRES IN SOUTH MOBILE COUNTY**

## HAMILTON BLVD THEODORE. ALABAMA

#### **PRIME PROPERTY FOR SALE**

 200 Acres in Theodore located on the North Side of Hamilton Blvd just west of Rangeline Road in South Mobile County

### FOR SALE- PRICE

- \$3,000,000.00 Total Site
- Will Subdivide-\$1 Per Square Foot
- Will Subdivide

This information is deemed reliable but may contain errors. Map is for informational purposes only, not meant to be scale. The Owners reserve the right to change prices or withdraw property from the market at anytime. No representation or warranties, expressed or implied are made to the conditions of the property.