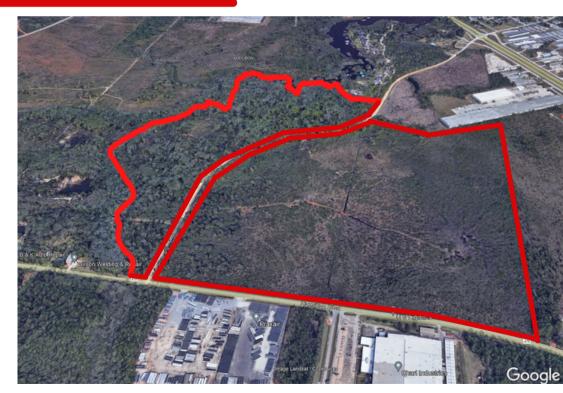

## **200 ACRES IN SOUTH MOBILE COUNTY**

### HAMILTON BLVD THEODORE. ALABAMA

This information is deemed reliable but may contain errors. Map is for informational purposes only, not meant to be scale. The Owners reserve the right to change prices or withdraw property from the market at anytime. No representation or warranties, expressed or implied are made to the conditions of the property.