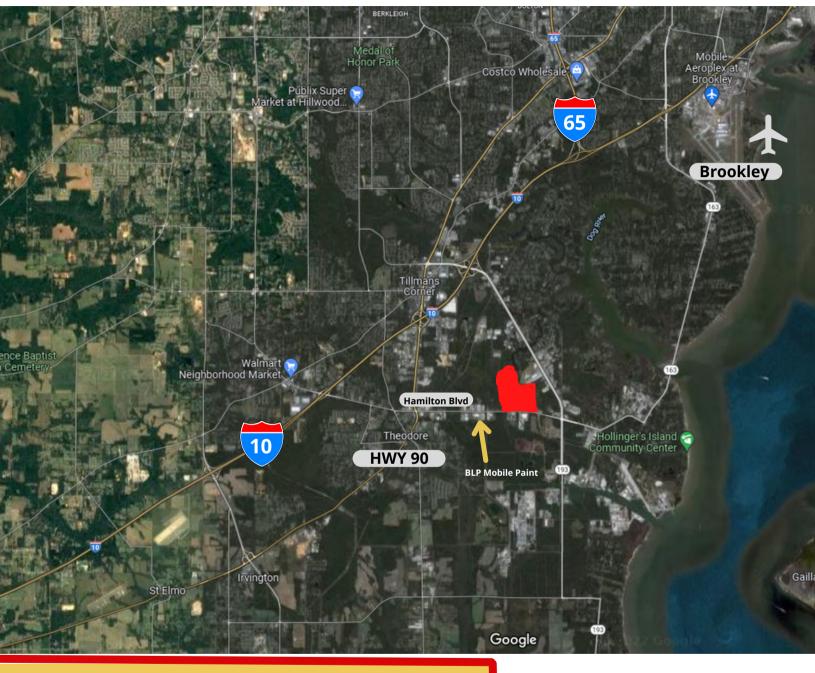

#### **PRIME PROPERTY FOR SALE**

 200 Acres in Theodore located on the North Side of Hamilton Blvd just west of Rangeline Road in South Mobile County