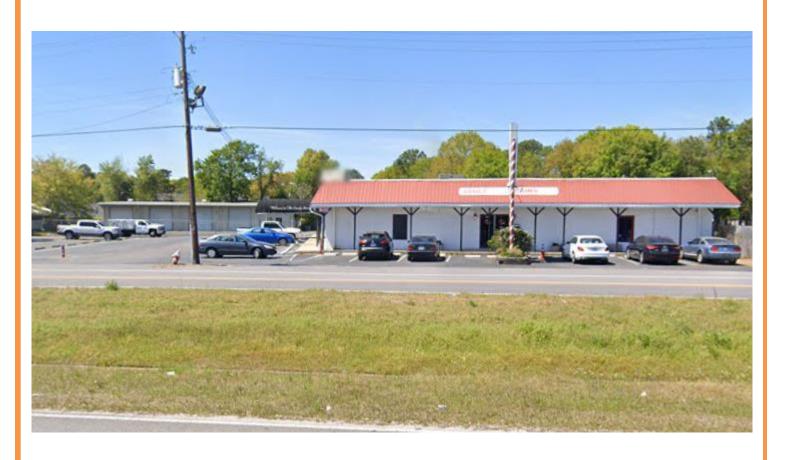

## 5344 & 5348 Highway 90 West For Sale

- 2 parcels totaling approximately 89,759 square feet or approximately 2.06 acres with a 7,140 square foot nightclub building occupied by The Candy Store and a metal clad shop facility.
- Property located on the West Side of U.S. Highway 90, a short distance South of the intersection at Rangeline Road, in the Tillman's Corner Community.
- Sales Price \$1,135,000, buildings sold "as-is"
- The site is zoned B-3, Community Business District

## **Bender Real Estate Group**

Tel: 251.445.2468 Fax: 251.445.2469 gavin@benderreg.com 917 Western America Circle Suite 102 Mobile, AL 36609

EAST ELEVATION OF CANDY SHOP

SOUTH ELEVATION OF CANDY SHOP

EAST ELEVATION OF METAL BUILDING