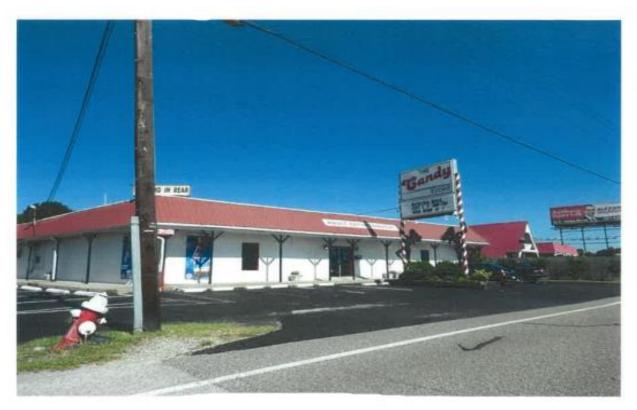

## 5344 & 5348 Highway 90 West For Sale

- 2 parcels totaling approximately 89,759 square feet or approximately 2.06 acres with a 7,140 square foot nightclub building occupied by The Candy Store and a metal clad shop facility.
- Property located on the West Side of U.S. Highway 90, a short distance South of the intersection at Rangeline Road, in the Tillman's Corner Community.
- Sales Price \$1,135,000, buildings sold "as-is"
- The site is zoned B-3, Community Business District

## **Bender Real Estate Group**

Tel: 251.445.2468 Fax: 251.445.2469 gavin@benderreg.com 917 Western America Circle Suite 102 Mobile, AL 36609

EAST ELEVATION OF CANDY SHOP

SOUTH ELEVATION OF CANDY SHOP

EAST ELEVATION OF METAL BUILDING