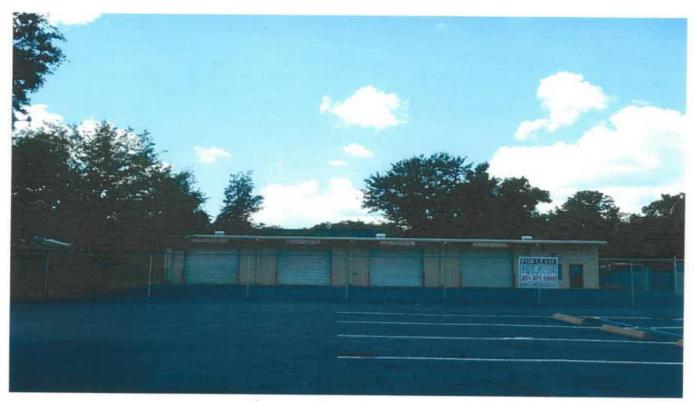

## 5344 & 5348 Highway 90 West For Sale

- 2 parcels totaling approximately 89,759 square feet or approximately 2.06 acres with a 7,140 square foot nightclub building occupied by The Candy Store and a metal clad shop facility.
- Property located on the West Side of U.S. Highway 90, a short distance South of the intersection at Rangeline Road, in the Tillman's Corner Community.
- Sales Price \$1,135,000, buildings sold "as-is"
- The site is zoned B-3, Community Business District

## **Bender Real Estate Group**

Tel: 251.445.2468 Fax: 251.445.2469 gavin@benderreg.com 917 Western America Circle Suite 102 Mobile, AL 36609

EAST ELEVATION OF CANDY SHOP

SOUTH ELEVATION OF CANDY SHOP

EAST ELEVATION OF METAL BUILDING