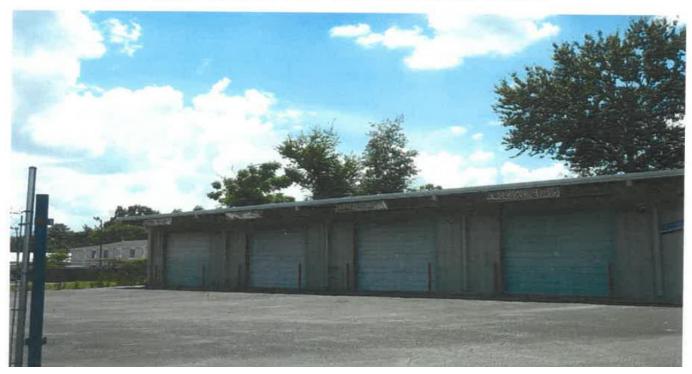

## 5344 & 5348 Highway 90 West For Sale

- 2 parcels totaling approximately 89,759 square feet or approximately 2.06 acres with a 7,140 square foot nightclub building occupied by The Candy Store and a metal clad shop facility.
- Property located on the West Side of U.S. Highway 90, a short distance South of the intersection at Rangeline Road, in the Tillman's Corner Community.
- Sales Price \$1,135,000, buildings sold "as-is"
- The site is zoned B-3, Community Business District

## **Bender Real Estate Group**

Tel: 251.445.2468 Fax: 251.445.2469 gavin@benderreg.com 917 Western America Circle Suite 102 Mobile, AL 36609

EAST ELEVATION OF CANDY SHOP

SOUTH ELEVATION OF CANDY SHOP

EAST ELEVATION OF METAL BUILDING