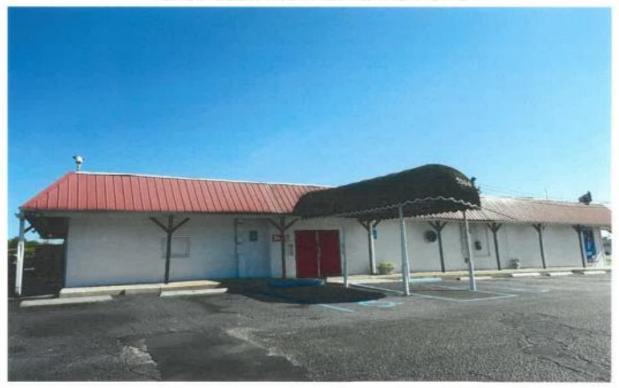

## 5344 & 5348 Highway 90 West For Sale

- 2 parcels totaling approximately 89,759 square feet or approximately 2.06 acres with a 7,140 square foot nightclub building occupied by The Candy Store and a metal clad shop facility.
- Property located on the West Side of U.S. Highway 90, a short distance South of the intersection at Rangeline Road, in the Tillman's Corner Community.
- Sales Price \$1,135,000, buildings sold "as-is"
- The site is zoned B-3, Community Business District

## **Bender Real Estate Group**

Tel: 251.445.2468 Fax: 251.445.2469 gavin@benderreg.com 917 Western America Circle Suite 102 Mobile, AL 36609

EAST ELEVATION OF CANDY SHOP

SOUTH ELEVATION OF CANDY SHOP

EAST ELEVATION OF METAL BUILDING