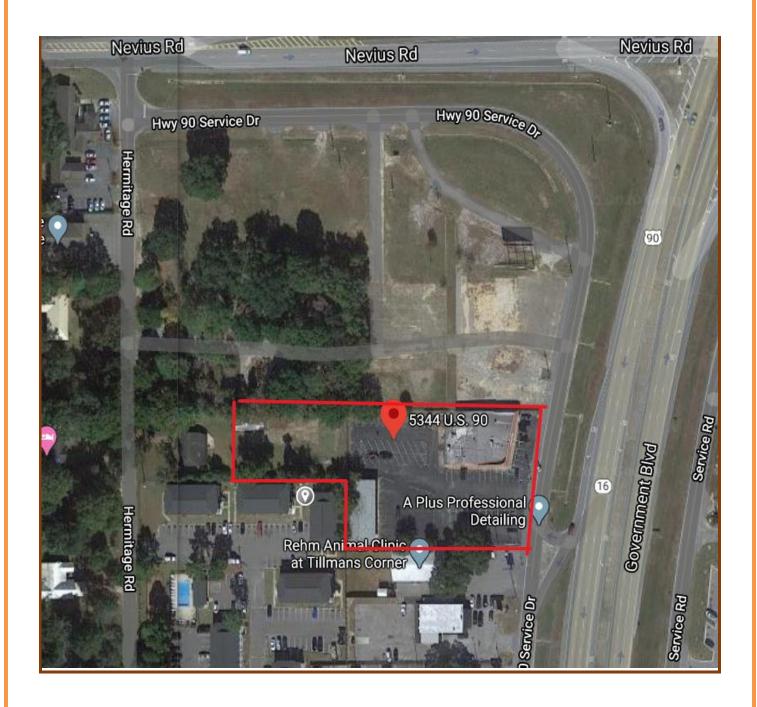

## 5344 & 5348 Highway 90 West For Sale

- 2 parcels totaling approximately 89,759 square feet or approximately 2.06 acres with a 7,140 square foot nightclub building occupied by The Candy Store and a metal clad shop facility.
- Property located on the West Side of U.S. Highway 90, a short distance South of the intersection at Rangeline Road, in the Tillman's Corner Community.
- Sales Price \$1,135,000, buildings sold "as-is"
- The site is zoned B-3, Community Business District