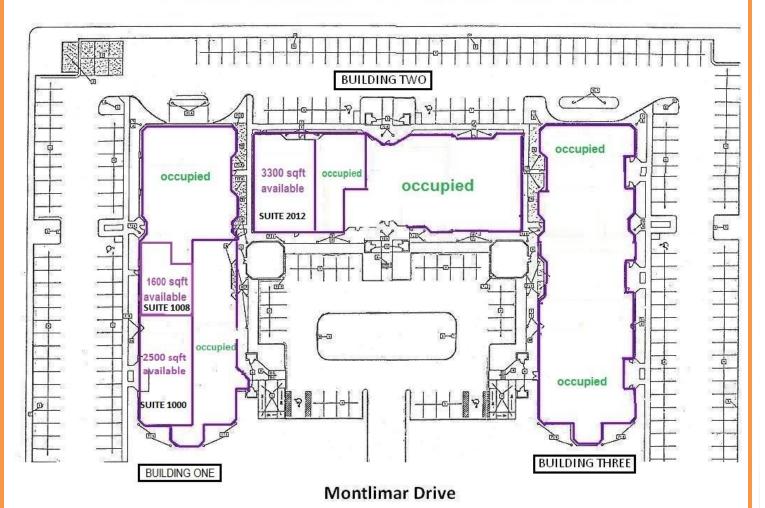

#### THE PARAMOUNT CENTER - 1141 MONTLIMAR DRIVE SUITE 1000 - 2500 RSF, SUITE 1008 - 1600 RSF, SUITE 2012 - 3300 RSF

Contact: Gavin Bender, Jr.

## Approximately 3300 SF available Suite 2012

Contact: Gavin Bender, Jr.

Suite 1008, 1600 (+/-) RSF with front door parking

### Suite 1000 - approximatley 2500 RSF - front door parking

Contact: Gavin Bender, Jr. **Bender Real Estate Group**