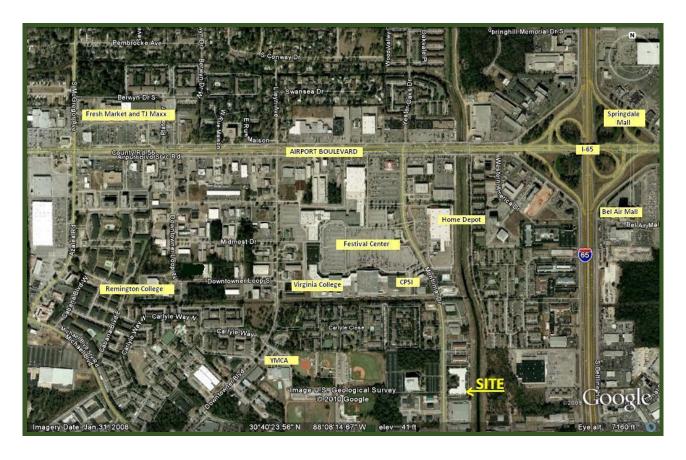

# PARAMOUNT OFFICE CENTER 1141 Montlimar Drive

- Prime Commercial Offices in Mobile, Alabama conveniently located to I-65 & I-10
- Just off Airport Blvd., minutes from Downtown and West Mobile
- Several suites available to suit your needs
- For lease \$16.50 per square foot, includes utilities and nightly janitorial.
- Newly renovated exterior and HVAC!!