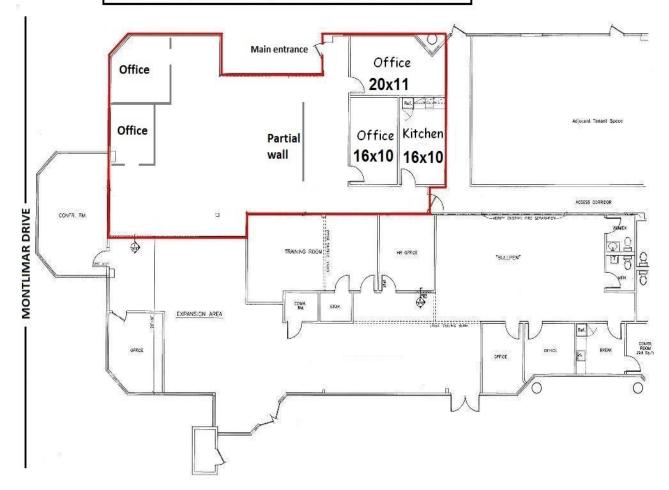

## Approximately 3300 SF available Suite 2012

Contact: Gavin Bender, Jr.

### Bender Real Estate Group

COMMON CORRIDOR Large office with floor to ceiling windows along the north side Parking Parking file/copy/storage Ø reception or large office or waiting area conference. Could be divided COMMON EXIT CORRIDOR foyer Large office ¥. with floor to ceiling window Parking Parking HALL Adjacent tenant space Large office with floor to Office ceiling window COMMON EXIT CORRIDOR