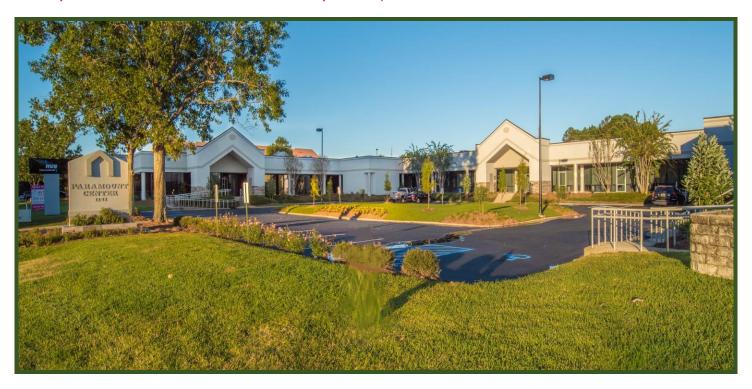

# PARAMOUNT OFFICE CENTER 1141 Montlimar Drive

- Prime Commercial Offices in Mobile, Alabama conveniently located to I-65 & I-10
- Just off Airport Blvd., minutes from Downtown and West Mobile
- Several suites available to suit your needs
- For lease \$16.50 per square foot, includes utilities and nightly janitorial.
- Newly renovated exterior and HVAC!!