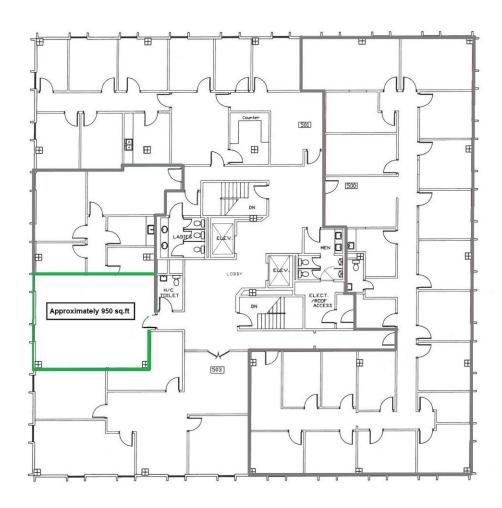

# Enitre 4<sup>th</sup> floor available – 10,044 RSF

Entire 4th floor available - 10,000 SF

5<sup>th</sup> floor: suite 504 950 square feet