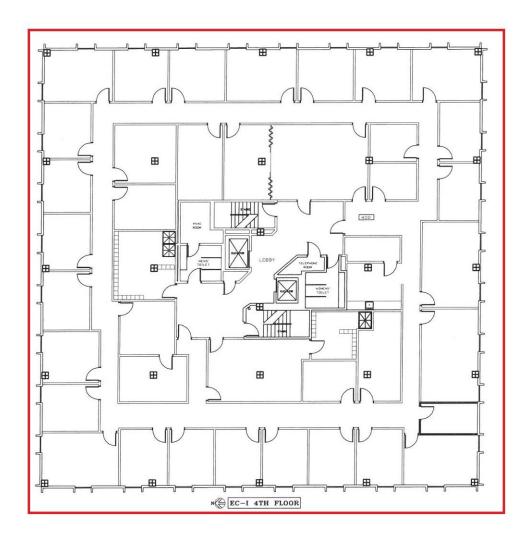

# Enitre 4<sup>th</sup> floor available – 10,110 RSF

5<sup>th</sup> floor: suites 504 and 506, contiguous

1<sup>st</sup> floor – suite 105

1650 RSF available on the first floor

2<sup>nd</sup> floor – suites 205, 206 and 207