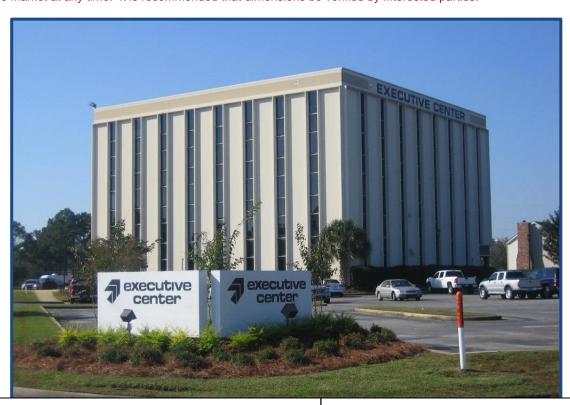

# Newly renovated Executive Center Buildings 900 & 917 Western America Circle

- Prime Commercial Site I65 and Airport Blvd., the heart of the suburban office market minutes to downtown, easily accessible from North Mobile, Eastern Shore and I-10
- Building I: approximately 22,300 RSF available among 5 floors Building II: approximately 20,800 RSF available among 5 floors Renovations in 2016 include: ADA front and rear entry doors with motion detection, security card access system and new outdoor security lighting.
  - <u>Available floor plans below, but most spaces are divisible and floor plans can be modified.</u>
- For Lease \$15.00 per square foot utilities and janitorial Included