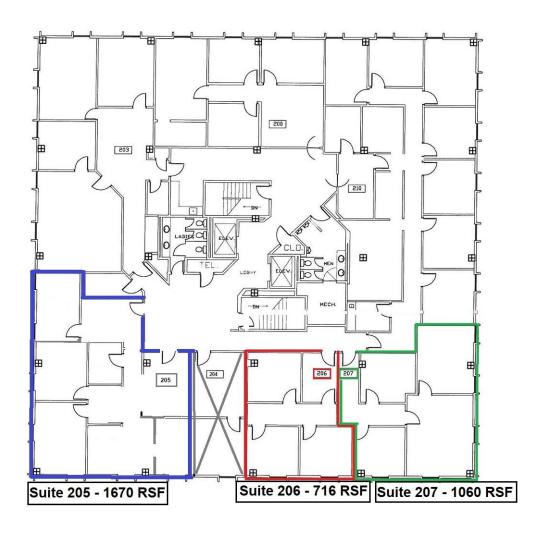

# Enitre 4<sup>th</sup> floor available – 10,110 RSF

5<sup>th</sup> floor: suites 504 and 506, contiguous

1<sup>st</sup> floor – suite 105

1650 RSF available on the first floor

2<sup>nd</sup> floor – suites 205, 206 and 207