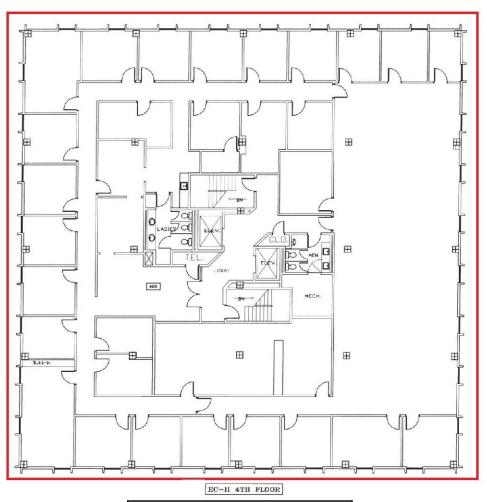

# Enitre 4<sup>th</sup> floor available – 10,044 RSF

Entire 4th floor available - 10,000 SF

5<sup>th</sup> floor: suite 504 950 square feet