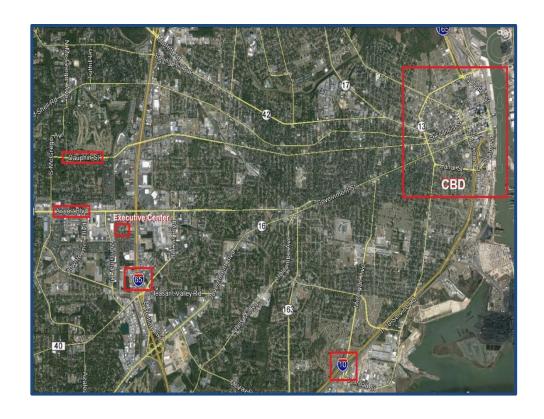

# Newly renovated Executive Center Buildings 900 & 917 Western America Circle

- Prime Commercial Site I65 and Airport Blvd., the heart of the suburban office market minutes to downtown, easily accessible from North Mobile, Eastern Shore and I-10
- Building I: approximately 22,300 RSF available among 5 floors Building II: approximately 20,800 RSF available among 5 floors Renovations in 2016 include: ADA front and rear entry doors with motion detection, security card access system and new outdoor security lighting.
  - <u>Available floor plans below, but most spaces are divisible and floor plans can be modified.</u>
- For Lease \$15.00 per square foot utilities and janitorial Included