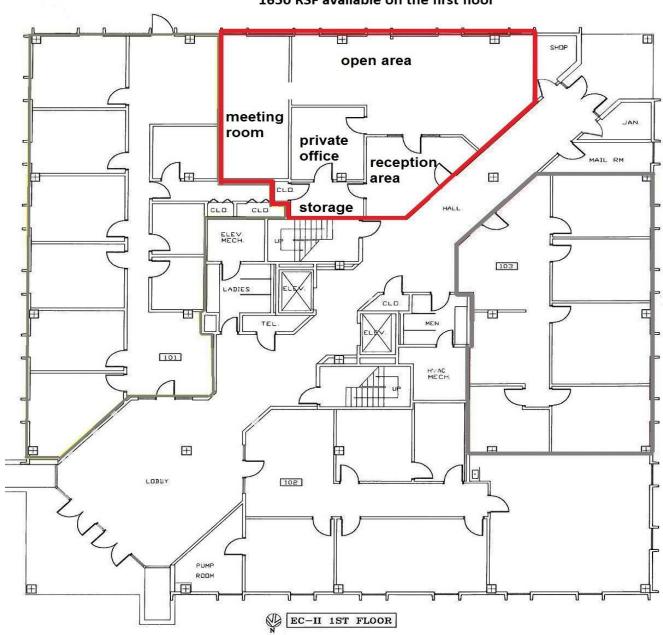

# Enitre 4<sup>th</sup> floor available – 10,110 RSF

5<sup>th</sup> floor: suites 504 and 506, contiguous

1<sup>st</sup> floor – suite 105

1650 RSF available on the first floor

2<sup>nd</sup> floor – suites 205, 206 and 207