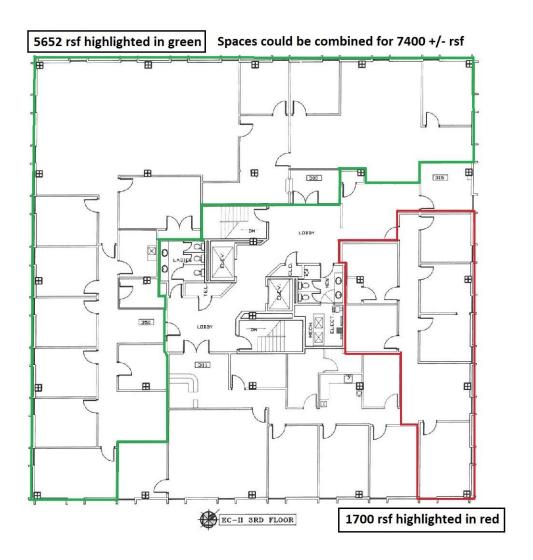

d reliable but may contain errors. The Owners reserve the right to change prices or withdraw property from the market at any time. It is recommended that dimensions be verified by interested parties.





Contact: Janet Keene
Bender Real Estate Group
Tel: 251.445.2468
janet@benderreg.com
917 Western America Circle
Suite 102
Mobile, AL 36609





1st floor: Suite 101 -2,400 RSF





2<sup>nd</sup> floor: Suites 203, 206, and 209





3<sup>rd</sup> floor: suite 301

# Approximately 3600 RSF on the 3rd floor



# Enitre 4<sup>th</sup> floor available – 10,110 RSF





5<sup>th</sup> floor: suites 504 and 506, contiguous





1<sup>st</sup> floor – suite 105

1650 RSF available on the first floor





2<sup>nd</sup> floor – suites 205, 206 and 207





3<sup>rd</sup> floor: suites 310 & 350





# Enitre 4<sup>th</sup> floor available – 10,044 RSF



Entire 4th floor available - 10,000 SF



5<sup>th</sup> floor: suite 504 950 square feet