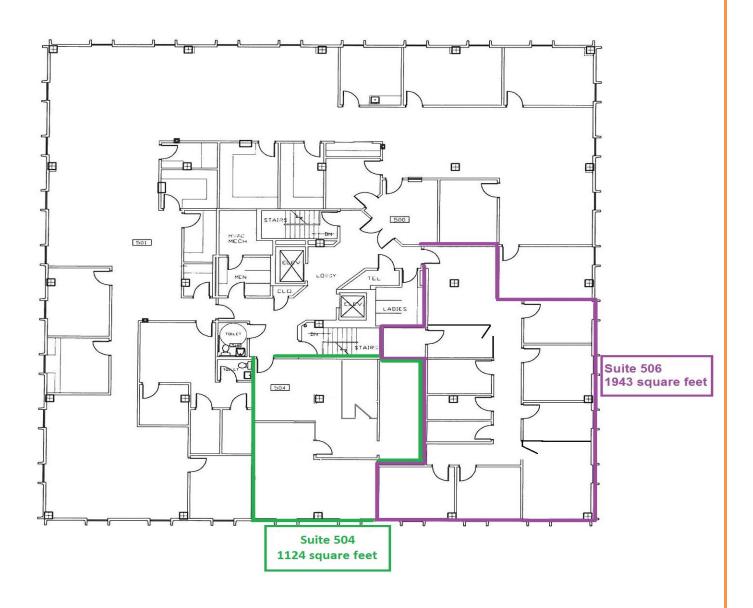

# Enitre 4<sup>th</sup> floor available – 10,110 RSF

5<sup>th</sup> floor: suites 504 and 506, contiguous

1<sup>st</sup> floor – suite 105

1650 RSF available on the first floor

2<sup>nd</sup> floor – suites 205, 206 and 207