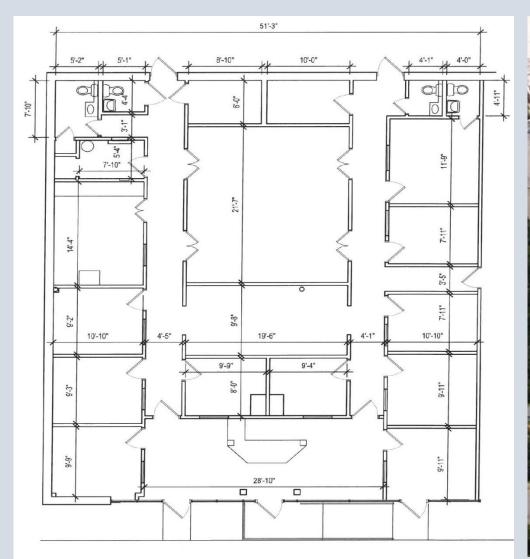

## **First floor available**:

Suite 120 - 700 SF and suite 150 - 610 SF

All floor plans are representative – not meant to be exact

## **Second floor available:**

Suites 210 and 220 – each 700 SF, suite 255 – 1000 SF, and suite 256 – 500 SF

# **Second floor available**:

Suite 265 – 1610 SF