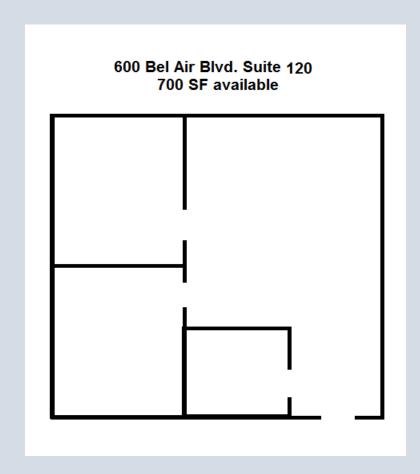

## **First floor available**:

Suite 120 - 700 SF and suite 150 - 610 SF

All floor plans are representative – not meant to be exact