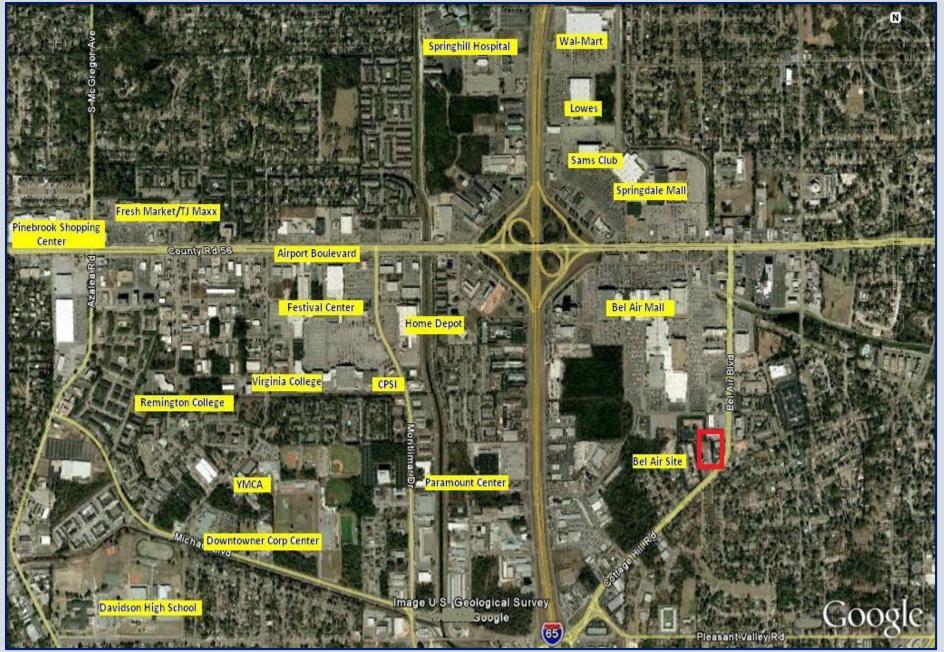

### PRIME COMMERCIAL LOCATION – FOR LEASE

2 Buildings: 600 and 602 Bel Air Blvd.

Adjacent to Bel Air Mall, Airport Blvd., minutes from midtown and downtown Mobile.

600 Bel Air is an office complex - approximately 20,000 square feet