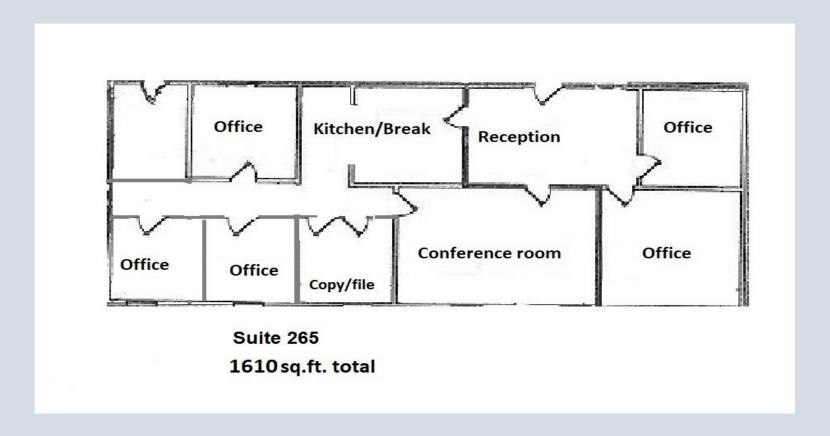

ll, Airport Blvd., minutes from midtown and downtown Mobile.



600 Bel Air is an office complex - approximately 20,000 square feet

For Lease: \$12.00 per square foot, <u>including utilities</u>.

First floor space available: Suite 120 (700SF) and suite 150 (610SF)

Second floor space available: Suite 210 (700SF), contiguous with suite 220 (700SF), up to 1400SF, combined, suite 255 (1000SF), and suite 256 (500SF)



# 600 Bel Air office complex



## **First floor available**:

Suite 120 - 700 SF and suite 150 - 610 SF





All floor plans are representative – not meant to be exact



# 600 Bel Air office complex



## **Second floor available:**

Suites 210 and 220 – each 700 SF, suite 255 – 1000 SF, and suite 256 – 500 SF













# **Second floor available**:

Suite 265 – 1610 SF



#### 602 Bel Air is an office and retail center – approximately 16,000 square feet with 2 suites available

Office/Retail space for lease: \$12.00 per square foot, including utilities



Suite #7 is 3165 SF and suite #23 is 3118 SF
Prime storefront location, with great street visibility, adjacent to Bel Air Blvd., facing Bel Air Mall and Airport Blvd.





#### 602 office/retail complex currently available: Suite 23 (3118 SF)

Suite 23







### 602 office/retail complex currently available: Suite 7 (3165 SF)

Suite 7











### **Bender Real Estate Group**

917 Western America Circle Suite 102 Mobile AL 36609

251-445-2468

janet@benderreg.com