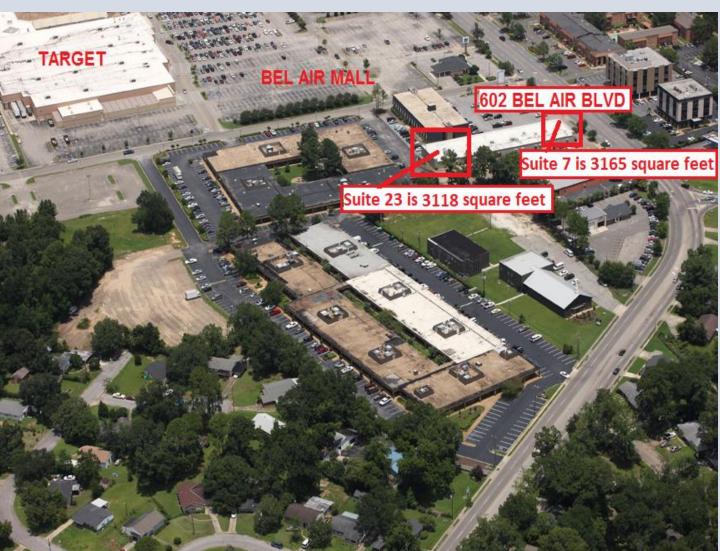

#### 602 Bel Air is an office and retail center – approximately 16,000 square feet with 2 suites available

Office/Retail space for lease: \$12.00 per square foot, including utilities

Suite #7 is 3165 SF and suite #23 is 3118 SF
Prime storefront location, with great street visibility, adjacent to Bel Air Blvd., facing Bel Air Mall and Airport Blvd.

#### 602 office/retail complex currently available: Suite 23 (3118 SF)

Suite 23

### 602 office/retail complex currently available: Suite 7 (3165 SF)

Suite 7