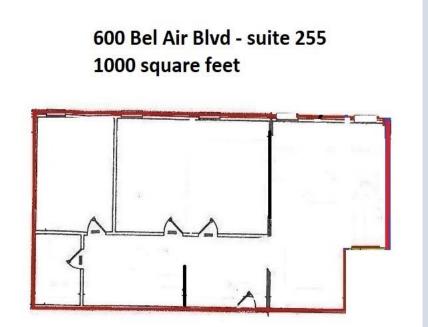

## **Second floor available:**

Suites 210 and 220 – each 700 SF, suite 255 – 1000 SF, and suite 256 – 500 SF