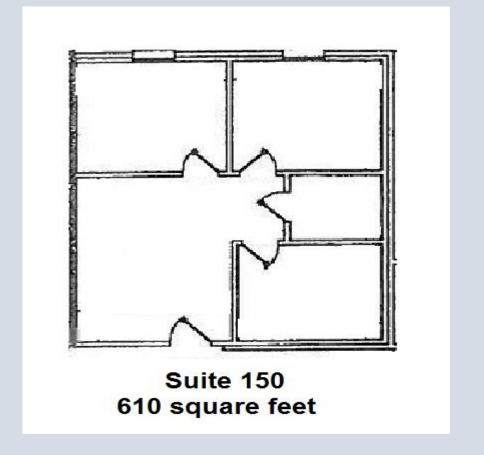

## **First floor available**:

Suite 120 - 700 SF and suite 150 - 610 SF

All floor plans are representative – not meant to be exact