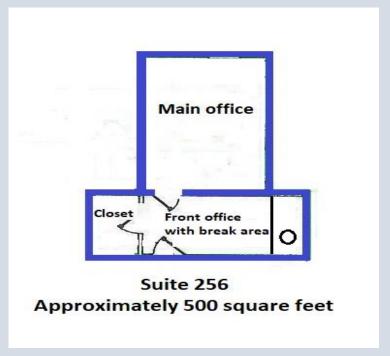

## **Second floor available:**

Suites 210 and 220 – each 700 SF, suite 255 – 1000 SF, and suite 256 – 500 SF