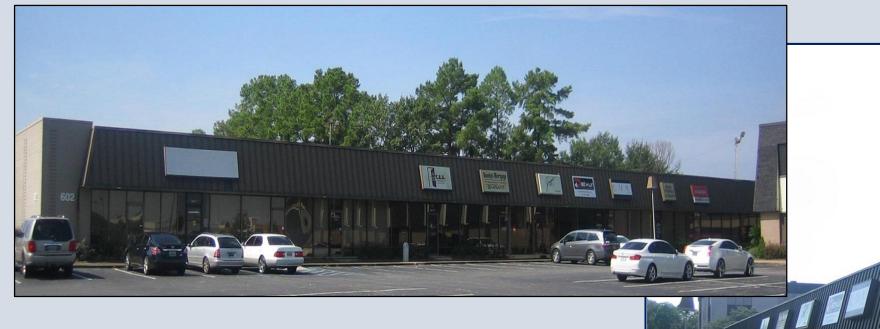

#### 602 Bel Air is an office and retail center – approximately 16,000 square feet with 2 suites available

Office/Retail space for lease: \$12.00 per square foot, including utilities

Suite #7 is 3165 SF and suite #23 is 3118 SF
Prime storefront location, with great street visibility, adjacent to Bel Air Blvd., facing Bel Air Mall and Airport Blvd.