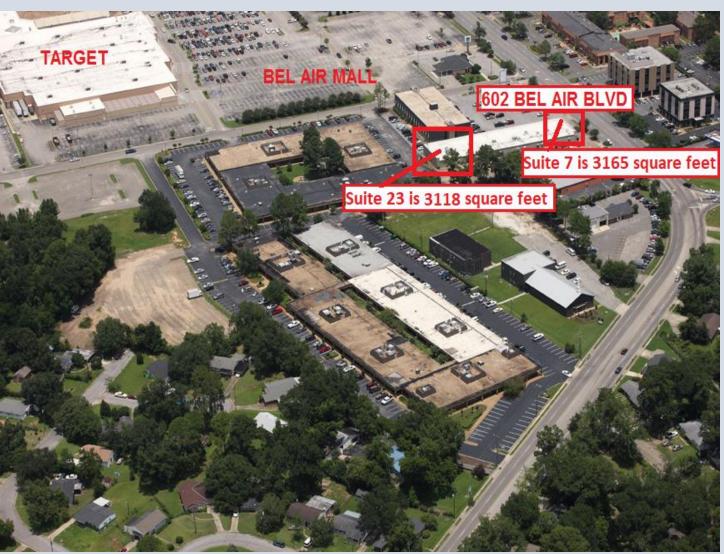

#### 602 Bel Air is an office and retail center – approximately 16,000 square feet with 2 suites available

Office/Retail space for lease: \$12.00 per square foot, including utilities

Suite #7 is 3165 SF and suite #23 is 3118 SF
Prime storefront location, with great street visibility, adjacent to Bel Air Blvd., facing Bel Air Mall and Airport Blvd.

#### 602 office/retail complex currently available: Suite 23 (3118 SF)

Suite 23

### 602 office/retail complex currently available: Suite 7 (3165 SF)

Suite 7