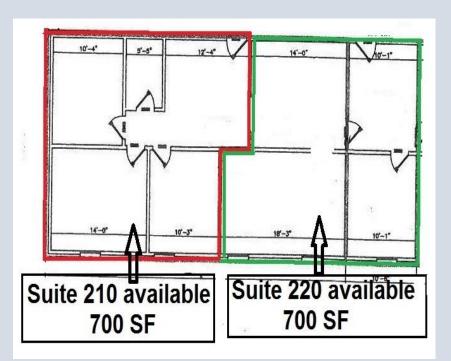

## **Second floor available:**

Suites 210 and 220 – each 700 SF, suite 255 – 1000 SF, and suite 256 – 500 SF