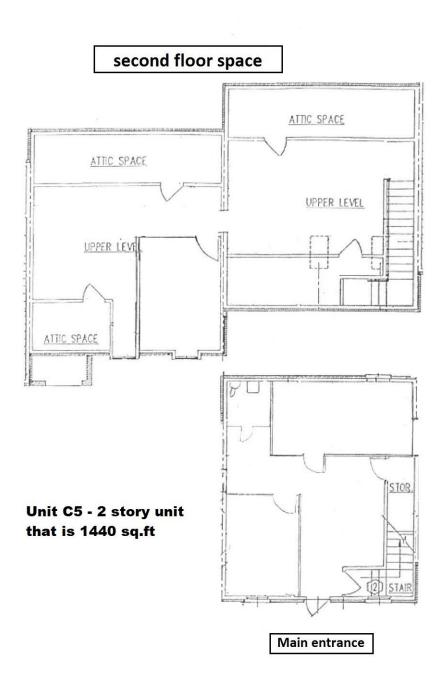

## Prime Commercial Location – For Lease 1015 Montlimar Drive

- Prime Commercial site located minutes from I-65, I-10 and Airport Blvd.
- Office space for Lease \$12.00 per square foot –tenant pays power and water.
  2 Suites available Units: C6 a 2 story unit that is 1110 square feet and C5 a 2 story unit that is 1440 square feet. Floor plans below.
- Free standing building with front door parking.