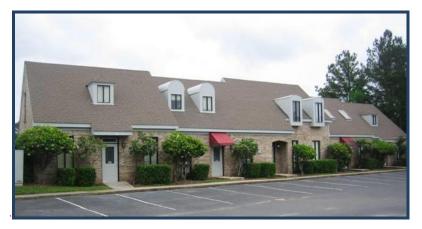

## Prime Commercial Location – For Lease 1015 Montlimar Drive

- Prime Commercial site located minutes from I-65, I-10 and Airport Blvd.
- Office space for Lease \$12.00 per square foot –tenant pays power and water.
  2 Suites available Units: C6 a 2 story unit that is 1110 square feet and C5 a 2 story unit that is 1440 square feet. Floor plans below.
- Free standing building with front door parking.