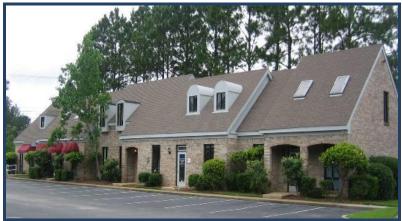

## Prime Commercial Location – For Lease 1015 Montlimar Drive

- Prime Commercial site located minutes from I-65, I-10 and Airport Blvd.
- Office space for Lease \$12.00 per square foot –tenant pays power and water.
  2 Suites available Units: C6 a 2 story unit that is 1110 square feet and C5 a 2 story unit that is 1440 square feet. Floor plans below.
- Free standing building with front door parking.