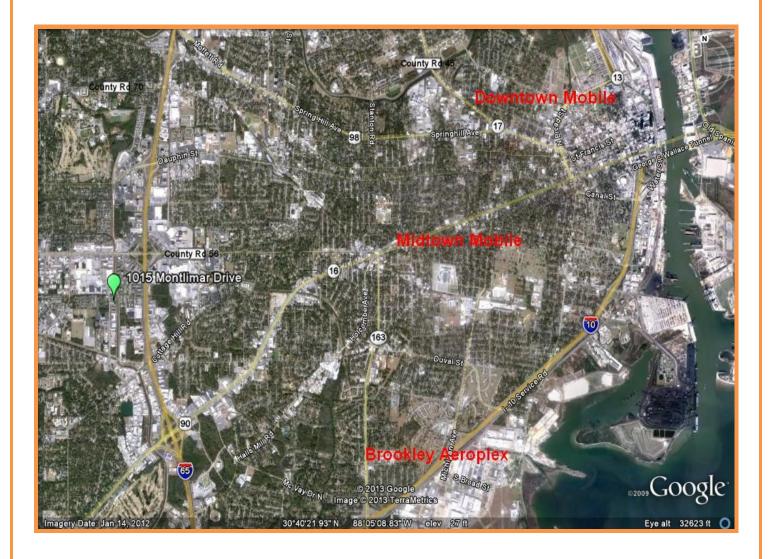

## Prime Commercial Location – For Lease 1015 Montlimar Drive

- Prime Commercial site located minutes from I-65, I-10 and Airport Blvd.
- Office space for Lease \$12.00 per square foot –tenant pays power and water.
  2 Suites available Units: C6 a 2 story unit that is 1110 square feet and C5 a 2 story unit that is 1440 square feet. Floor plans below.
- Free standing building with front door parking.