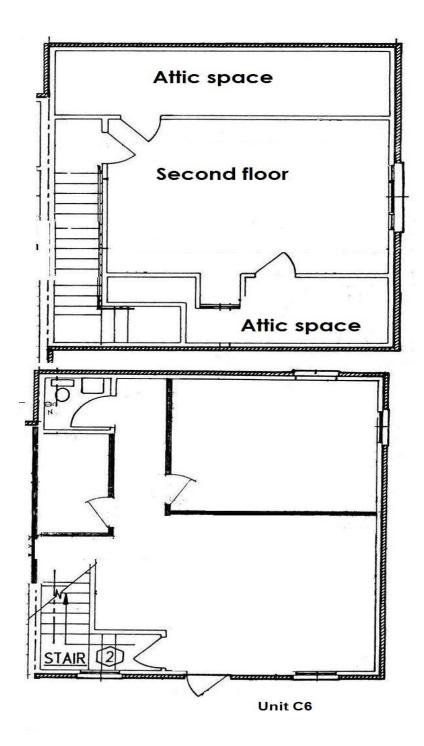

Lease \$12.00 per square foot –tenant pays power and water.
  2 Suites available Units: C6 a 2 story unit that is 1110 square feet and C5 a 2 story unit that is 1440 square feet. Floor plans below.
- Free standing building with front door parking.





This information is deemed reliable but may contain errors. The Owners reserve the right to change prices or withdraw property from The market at anytime. It is recommended that dimensions be verified by interested parties.



Janet Keene Bender Real Estate Group Tel: 251.445.2468 Fax: 251.445.2469 janet@benderreg.com 917 Western America Circle Suite 102 Mobile, AL 36609



<u>Contact: Janet Keene</u> **Bender Real Estate Group** Tel: 251.445.2468 Fax: 251.445.2469 janet@benderreg.com 917 Western America Circle, Suite 102 Mobile, AL 36609



<u>Unit C6 – 2 story unit that is 1110 square feet</u>