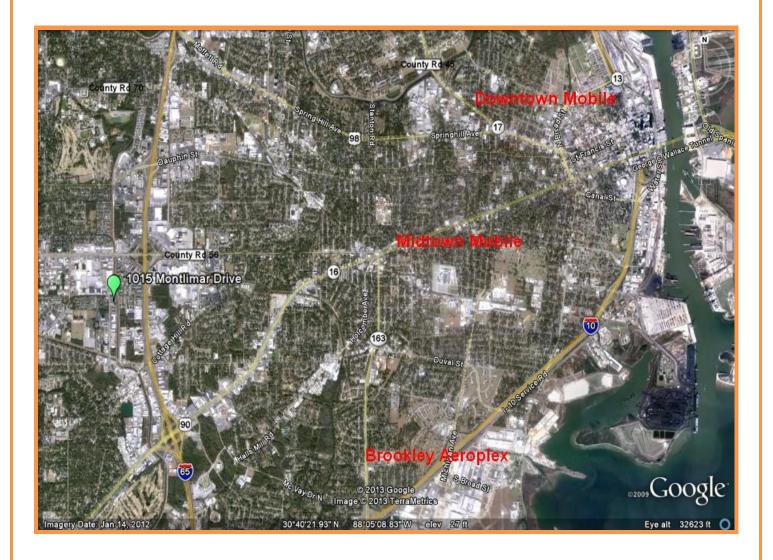

## Prime Commercial Location – For Lease 1015 Montlimar Drive

- Prime Commercial site located minutes from I-65, I-10 and Airport Blvd.
- Office space for Lease \$12.00 per square foot –tenant pays power and water.
  3 Suites available Units: D5-1110, C4-1440 and C1-2200 square feet.
- 2 separate buildings with front door parking.