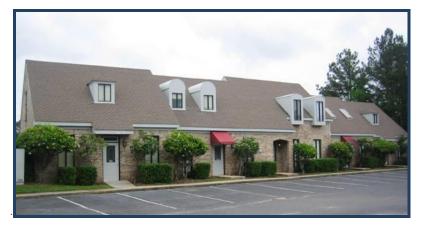

## Prime Commercial Location – For Lease 1015 Montlimar Drive

- Prime Commercial site located minutes from I-65, I-10 and Airport Blvd.
- Office space for Lease \$12.00 per square foot –tenant pays power and water.
  3 Suites available Units: D5-1110, C4-1440 and C1-2200 square feet.
- 2 separate buildings with front door parking.