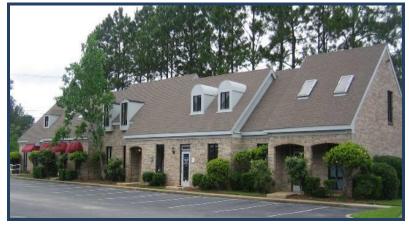

## Prime Commercial Location – For Lease 1015 Montlimar Drive

- Prime Commercial site located minutes from I-65, I-10 and Airport Blvd.
- Office space for Lease \$12.00 per square foot –tenant pays power and water.
  3 Suites available Units: D5-1110, C4-1440 and C1-2200 square feet.
- 2 separate buildings with front door parking.