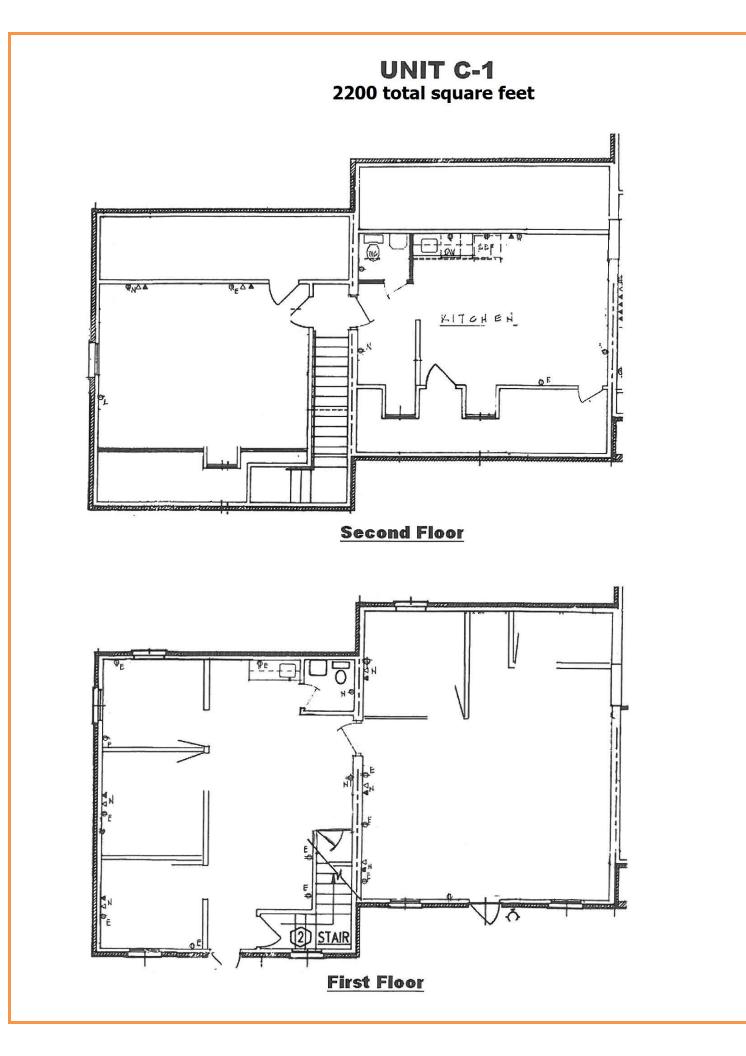

## Prime Commercial Location – For Lease 1015 Montlimar Drive

- Prime Commercial site located minutes from I-65, I-10 and Airport Blvd.
- Office space for Lease \$12.00 per square foot –tenant pays power and water.
  3 Suites available Units: D5-1110, C4-1440 and C1-2200 square feet.
- 2 separate buildings with front door parking.